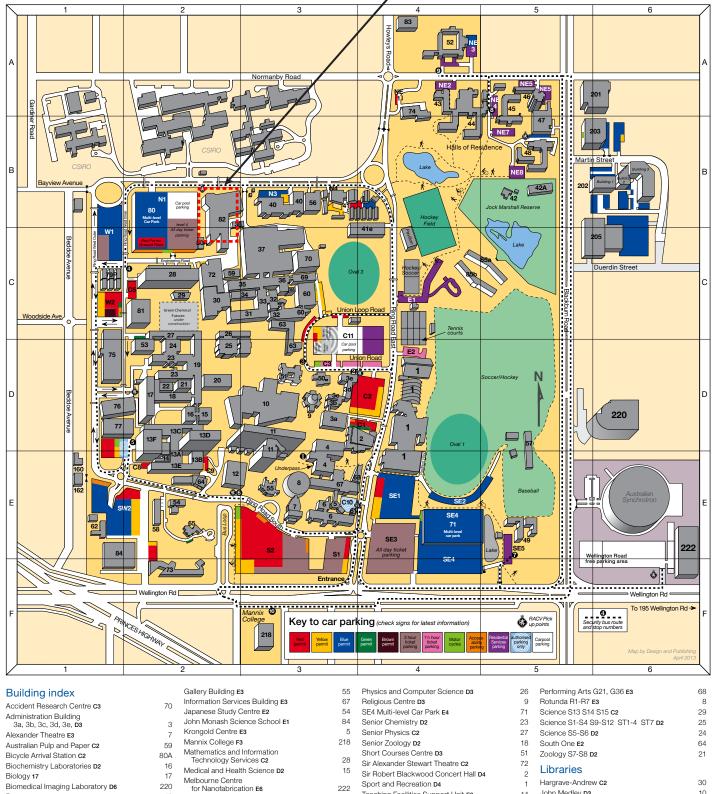

## **Monash University Clayton campus**

Dr. Nikhil Medhekar, Room 115, Building 82 (New Horizons)

| Building index                       |     | Gallery Building E3                        | 55              | Physics and Computer Science D3       | 26 | Performing Arts G21, G36 E3       | 68  |
|--------------------------------------|-----|--------------------------------------------|-----------------|---------------------------------------|----|-----------------------------------|-----|
| Accident Research Centre C3          | 70  | Information Services Building E3           | 67              | Religious Centre D3                   | 9  | Rotunda R1-R7 E3                  | 8   |
| Administration Building              | 70  | Japanese Study Centre E2                   | 54              | SE4 Multi-level Car Park E4           | 71 | Science S13 S14 S15 C2            | 29  |
| 3a, 3b, 3c, 3d, 3e, <b>D3</b>        | 3   | John Monash Science School E1              | 84              | Senior Chemistry D2                   | 23 | Science S1-S4 S9-S12 ST1-4 ST7 D2 | 25  |
| Alexander Theatre E3                 | 7   | Krongold Centre E3                         | 5               | Senior Physics C2                     | 27 | Science S5-S6 D2                  | 24  |
| Australian Pulp and Paper C2         | 59  | Mannix College F3                          | 218             | Senior Zoology D2                     | 18 | South One E2                      | 64  |
| Bicycle Arrival Station C2           | 80A | Mathematics and Information                |                 | Short Courses Centre D3               | 51 | Zoology S7-S8 D2                  | 21  |
| Biochemistry Laboratories D2         | 16  | Technology Services C2                     | 28              | Sir Alexander Stewart Theatre C2      | 72 | Librarias                         |     |
| Biology 17                           | 17  | Medical and Health Science D2              | 15              | Sir Robert Blackwood Concert Hall D4  | 2  | Libraries                         |     |
| Biomedical Imaging Laboratory D6     | 220 | Melbourne Centre<br>for Nanofabrication E6 | 222             | Sport and Recreation D4               | 1  | Hargrave-Andrew C2                | 30  |
| Botany B5                            | 42  | Microbiology D2                            | 53              | Teaching Facilities Support Unit E2   | 14 | John Medley D3                    | 10  |
| Campus Centre D3                     | 10  | Monash Children's Centre F1                | 162             | University Staff Club D3              | 50 | Law E2                            | 12  |
| Central Science D2                   | 19  | Monash College F2                          | 73              | Yarrawonga Building E2                | 58 | Matheson E3                       | 4   |
| Centre for Electron Microscopy C2    | 81  | Monash Connect D3                          | 10              | Zoology Environmental Laboratories B5 | 42 | Halls of Residence                |     |
| Childcare Centre A4                  | 83  | Monash House F2                            | 65              | Lecture Theatres                      |    |                                   | 051 |
| Engineering Building                 |     | Monash Oakleigh Legal Service E1           |                 |                                       |    | Briggs C4                         | 85b |
| 31, 33, 34, 35, 36,                  |     | Monash S.T.R.I.P. D1                       | 75, 76 & 77     | Humanities H1-H10 D3                  | 11 | Central Building B5               | 47  |
| 36a, 37, 60, 69 & 72 C3              | 31  | Monash Science Centre A4                   | 74              | Campus Centre G149 D3                 | 10 | Deakin B5                         | 48  |
| Facilities and Services B3           | 40  | Monash University Business                 | 1-7             | Central One C3                        | 63 | Farrer A5                         | 45  |
| Faculty of Education E3              | 6   | Park 680, 700, 710 and 738                 |                 | Education G23, 245 E3                 | 6  | Howitt A5                         | 46  |
| Faculty of Information Technology C3 | 63  | Blackburn Road A6                          | 201,202,203,205 | Engineering E1-E5 C3                  | 32 | Jackomos C5                       | 85a |
| Faculty of Law E2                    | 12  | New Horizons B2                            | 82              | Engineering E7, G03 C2                | 72 | Normanby House A4                 | 52  |
| Faculty of Medicine E2               | 64  | North 1 Multi-level Car Park B2            | 80              | Engineering EH1-EH4, E6 c3            | 60 | Richardson A4                     | 43  |
| First Year Biology D2                | 22  | Parking and Security Office E3             | 61              | Law Moot Court L1 - L5 E2             | 12 | Roberts B4                        | 44  |
| First Year Chemistry D2              | 20  | Performing Arts Centre E3                  | 68              | Medicine M1, M2 and M3 D2             | 13 | South Eastern Flats E5            | 49  |