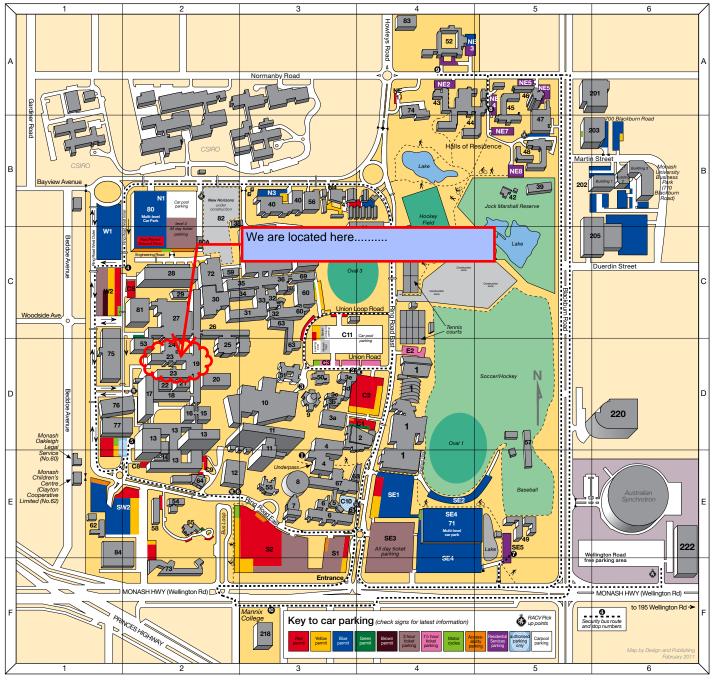

## **Building index**

- Monash Sport D4 Sir Robert Blackwood
- Concert Hall D4
- Administration Building 3a D3 3a Зb Administration Building 3b p3
- Зc Administration Building 3c D3
- 3d Administration Building 3d D3
- Administration Building 3e D3 3e
- 4 Sir Louis Matheson Library E3 Krongold Centre E3
- 5 6 Education E3
- Alexander Theatre E3
- Rotunda E3
- 9 Religious Centre D3
- 10 Campus Centre D3
- 11 Humanities n3
- 12 Law including Law Library E2
- 13 Medicine D2
- Teaching Facilities Support Unit E2 14 15
- Centre for Medical and Health Sciences Education D2
- 16 **Biochemistry Teaching**
- Laboratories D2 17 Biology D2

- Senior Zoology D2 18
- 19 Central Science Block D2 20 First Year Chemistry D2
- Zoology Lecture Theatres D2 21
- First Year Biology D2 22
- 23 Senior Chemistry D2
- 24 Western Science
- Lecture Theatres D2 25
  - Eastern Science Lecture Theatres D2
- 26 Physics and Computer Science D3
- 27 Senior Physics C2
- 28 Mathematics and Information Technology Services C2
- 29 Northern Science
- Lecture Theatres C2 30
- Hargrave-Andrew Library and Cafeteria and Facilities and Conference Office c2
- Engineering Building 31 C3 31
- 32 Engineering Lecture Theatres C3
- 33 Engineering Building 33 C3 34 Engineering Building 34 C3
- 35

😹 MONASH University

- Engineering Building 35 C3 36 Engineering Building 36 c3
- 36a Engineering Building 36A c3

- 37 Engineering Building 37 c3
- Boiler House B2 38 39
- Botany Experimental Area B2 40 Facilities and Services B3
- 41 Animal Services c3
- 41e Animal Services 41e C4
- 42 Zoology Environmental
- Laboratories B5 43
- Richardson Hall A4 Roberts Hall B4 44
- 45 Farrer Hall A5
- Howitt Hall A5 46
- Central Building (Catering) B5 47
- 48 Deakin Hall B5
- 49 South East Flats E5
- 50 Monash University Club D3 51
  - Monash Short Courses Centre D3 Normanby House A4
- 52 53 Microbiology D2
- 54 Japanese Studies Centre E2
- 55 Gallery Building E3
- Central Store, Transport and 56 Mail Services B3
- Yarrawonga Building E2 58
- Australian Pulp and Paper Building C2 59

- 60 Engineering Building 60 c3 Parking and Security E3
- 61 62 High Voltage Switchroom E1
- Faculty of Information Technology C3 63
- 64
- Faculty of Medicine Offices E2 65
- Monash House (Marketing and Student Recruitment) E2
- 67 Information Services Building E3
- 68 Performing Arts Precinct E3
- Engineering Building 69 C3 69 70 Accident Research Centre C3
- 71 Multi-level carpark E4
- Engineering Building 72 c2 72
- 73 Monash College Building F2
- Monash Science Centre A4 74
- Monash Biotechnology D1 75 School of Biomedical Sciences D1 76
- 77 School of Biomedical Sciences D1
- 80 Multi-level carpark -
- North Ring Road B2 80A Monash Bicycle Arrival Station c2
- Monash Centre for 81
- Electron Microscopy C2 82 New Horizon (under construction) B2
- Child care A4 83

- 84 John Monash Science School E1 202 Monash University Business Park
- 710 Blackburn Road B6
- 203 700 Blackburn Road B6
- 218 Mannix College F3
- 220 T8 Telstra Building D6
- 222 Nanofabrication Centre E6

## Lecture theatre index

- 63 Central One C3 Engineering E1-E6 C3 32
- Engineering/Examination Halls EH1-EH4 C3 60
- Law School L1-L5 & G20 E2 12
- 13d Medicine M1 D2
- 13a Medicine M2-M3 D2
- 11 Menzies Humanities H1-H10 D3
- Rotunda R1-R7 E3 8 25 Science S1-S4 D2
- 24 Science S5-S6 D2

South One E2

Science S7-S8 D2 21

25

64

72

25 Science S9-S12 D2 Science S13-S15 c2 29

Science ST1-4, ST7 D2

Sir Alexander Stewart Theatre E7 c2